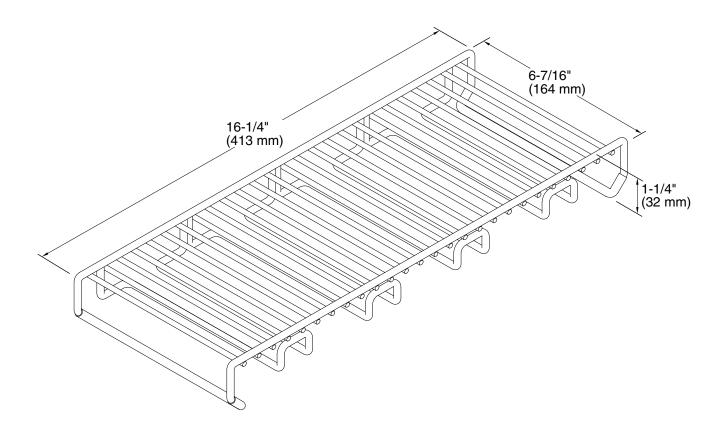

## **Technical Information**

All product dimensions are nominal.

Material: Stainless Steel